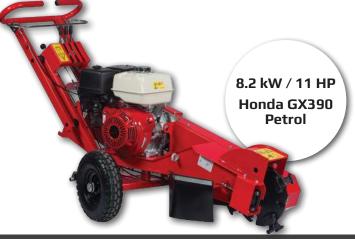

## **FSI B20**

14HP KOHLER or 11HP HONDA PETROL ENGINE

NARROW ACCESS

CHOICE
Choose between
14HP Kohler CH440 or
11HP HONDA GX390
engine

YOUR

Easy to operate and compact stump cutter

- Large and easy-to-operate wheels
- Vibration reduced and height-adjustable handlebar
- Safety bar, disengaging the cutter wheel upon release
- Manual sweep across pivot joint
- Manual brake for each wheel
- Centrifugal clutch
- V-belt drive for optimal power transmission
- Recoil engine starter
- Easily accessible lashing & lifting points
- Tool set

| Engine             |                                                              |
|--------------------|--------------------------------------------------------------|
| Engine size / type | 10.5 kW / 14 HP Kohler CH440<br>8.2 kW / 11.1 HP Honda GX390 |
| Fuel type          | Petrol                                                       |
| Tank capacity      | Kohler: 7 l / Honda: 6.1 l                                   |
| Cutting Head       |                                                              |
| Diameter           | 370 mm                                                       |
| Tooth system       | FSI 21 - 3 x rotatable                                       |
| No. of teeth       | 8                                                            |
| Clutch             | Centrifugal                                                  |
| Cutter wheel drive | V-belt                                                       |
| Sweep system       | Manual                                                       |
| Cutting range      |                                                              |
| Above ground level | 30 cm                                                        |
| Below ground level | 20 cm                                                        |
| Sweep width        | 80 cm                                                        |
| Max cutting depth  | 2.3 cm per sweep                                             |
| Operation          |                                                              |
| Control panel      | In the handle                                                |