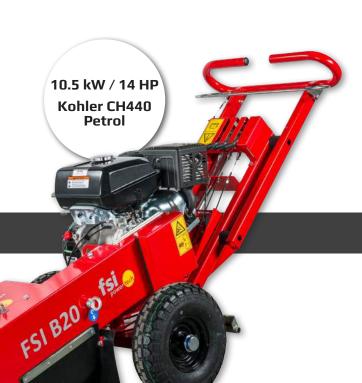

## **FSI B20**

14HP KOHLER or 11HP HONDA PETROL ENGINE

NARROW ACCESS

CHOICE
Choose between
14HP Kohler CH440 or
11HP HONDA GX390
engine

YOUR

Easy to operate and compact stump cutter

- Large and easy-to-operate wheels
- Vibration reduced and height-adjustable handlebar
- Safety bar, disengaging the cutter wheel upon release
- Manual sweep across pivot joint
- Manual brake for each wheel
- Centrifugal clutch
- V-belt drive for optimal power transmission
- Recoil engine starter
- Easily accessible lashing & lifting points
- Tool set

| Engine             |                                                              |
|--------------------|--------------------------------------------------------------|
| Engine size / type | 10.5 kW / 14 HP Kohler CH440<br>8.2 kW / 11.1 HP Honda GX390 |
| Fuel type          | Petrol                                                       |
| Tank capacity      | Kohler: 7 l / Honda: 6.1 l                                   |
| Cutting Head       |                                                              |
| Diameter           | 370 mm                                                       |
| Tooth system       | FSI 21 - 3 x rotatable                                       |
| No. of teeth       | 8                                                            |
| Clutch             | Centrifugal                                                  |
| Cutter wheel drive | V-belt                                                       |
| Sweep system       | Manual                                                       |
| Cutting range      |                                                              |
| Above ground level | 30 cm                                                        |
| Below ground level | 20 cm                                                        |
| Sweep width        | 80 cm                                                        |
| Max cutting depth  | 2.3 cm per sweep                                             |
| Operation          |                                                              |
| Control panel      | In the handle                                                |