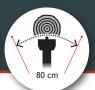

| Engine             |                                                              |
|--------------------|--------------------------------------------------------------|
| Engine size / type | 10.5 kW / 14 HP Kohler CH440<br>8.2 kW / 11.1 HP Honda GX390 |
| Fuel type          | Petrol                                                       |
| Tank capacity      | Kohler: 7 l / Honda: 6.1 l                                   |
| Cutting Head       |                                                              |
| Diameter           | 370 mm                                                       |
| Tooth system       | FSI 21 - 3 x rotatable                                       |
| No. of teeth       | 8                                                            |
| Clutch             | Centrifugal                                                  |
| Cutter wheel drive | V-belt                                                       |
| Sweep system       | Manual                                                       |
| Cutting range      |                                                              |
| Above ground level | 30 cm                                                        |
| Below ground level | 20 cm                                                        |
| Sweep width        | 80 cm                                                        |
| Max cutting depth  | 2.3 cm per sweep                                             |
| Operation          |                                                              |
| Control panel      | In the handle                                                |