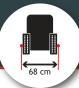

| Drive system |                                               |
|--------------|-----------------------------------------------|
| Ground drive | Manual                                        |
| Wheels       | Ø365 x 100, 6 ply                             |
| Brake        | Manual - 2 x Individual                       |
| Dimension    |                                               |
| Length       | 1670 mm                                       |
| Width        | 680 mm                                        |
| Height       | 1100 mm                                       |
| Weight       | 130 kg                                        |
| Optionals    |                                               |
|              | Hour meter with oil/lubrication alarms        |
|              | Drawbar with ball coupling. Max speed 10 km/h |
|              | Document tube                                 |
|              | Special color - (RAL color)                   |