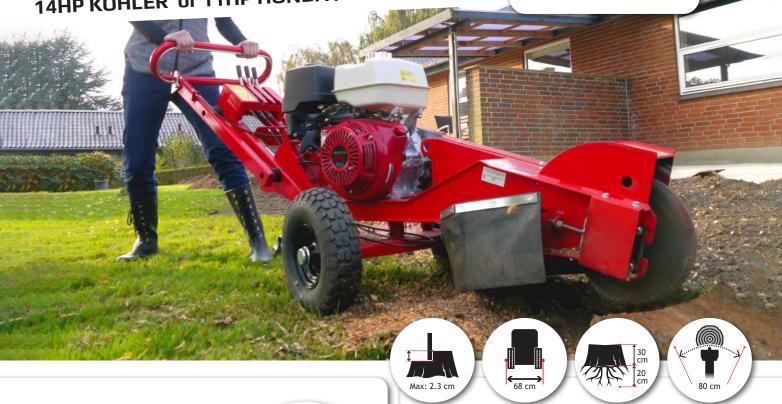

## **FSI B20**

14HP KOHLER or 11HP HONDA PETROL ENGINE

NARROW ACCESS

CHOICE
Choose between
14HP Kohler CH440 or
11HP HONDA GX390
engine

YOUR

Easy to operate and compact stump cutter

- Large and easy-to-operate wheels
- Vibration reduced and height-adjustable handlebar
- Safety bar, disengaging the cutter wheel upon release
- Manual sweep across pivot joint
- Manual brake for each wheel
- Centrifugal clutch
- V-belt drive for optimal power transmission
- Recoil engine starter
- Easily accessible lashing & lifting points
- Tool set

| Engine             |                                                              |
|--------------------|--------------------------------------------------------------|
| Engine size / type | 10.5 kW / 14 HP Kohler CH440<br>8.2 kW / 11.1 HP Honda GX390 |
| Fuel type          | Petrol                                                       |
| Tank capacity      | Kohler: 7 l / Honda: 6.1 l                                   |
| Cutting Head       |                                                              |
| Diameter           | 370 mm                                                       |
| Tooth system       | FSI 21 - 3 x rotatable                                       |
| No. of teeth       | 8                                                            |
| Clutch             | Centrifugal                                                  |
| Cutter wheel drive | V-belt                                                       |
| Sweep system       | Manual                                                       |
| Cutting range      |                                                              |
| Above ground level | 30 cm                                                        |
| Below ground level | 20 cm                                                        |
| Sweep width        | 80 cm                                                        |
| Max cutting depth  | 2.3 cm per sweep                                             |
| Operation          |                                                              |
| Control panel      | In the handle                                                |

| Drive system |                                               |
|--------------|-----------------------------------------------|
| Ground drive | Manual                                        |
| Wheels       | Ø365 x 100, 6 ply                             |
| Brake        | Manual - 2 x Individual                       |
| Dimension    |                                               |
| Length       | 1670 mm                                       |
| Width        | 680 mm                                        |
| Height       | 1100 mm                                       |
| Weight       | 130 kg                                        |
| Optionals    |                                               |
|              | Hour meter with oil/lubrication alarms        |
|              | Drawbar with ball coupling. Max speed 10 km/h |
|              | Document tube                                 |
|              | Special color - (RAL color)                   |