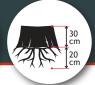

| Engine             |                                                              |
|--------------------|--------------------------------------------------------------|
| Engine size / type | 10.5 kW / 14 HP Kohler CH440<br>8.2 kW / 11.1 HP Honda GX390 |
| Fuel type          | Petrol                                                       |
| Tank capacity      | Kohler: 7 l / Honda: 6.1 l                                   |
| Cutting Head       |                                                              |
| Diameter           | 370 mm                                                       |
| Tooth system       | FSI 21 - 3 x rotatable                                       |
| No. of teeth       | 8                                                            |
| Clutch             | Centrifugal                                                  |
| Cutter wheel drive | V-belt                                                       |
| Sweep system       | Manual                                                       |
| Cutting range      |                                                              |
| Above ground level | 30 cm                                                        |
| Below ground level | 20 cm                                                        |
| Sweep width        | 80 cm                                                        |
| Max cutting depth  | 2.3 cm per sweep                                             |
| Operation          |                                                              |
| Control panel      | In the handle                                                |