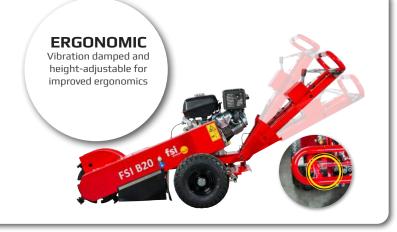

## **FSI B20**

14HP KOHLER or 11HP HONDA PETROL ENGINE

NARROW ACCESS

CHOICE
Choose between
14HP Kohler CH440 or
11HP HONDA GX390
engine

YOUR

Easy to operate and compact stump cutter

- Large and easy-to-operate wheels
- Vibration reduced and height-adjustable handlebar
- Safety bar, disengaging the cutter wheel upon release
- Manual sweep across pivot joint
- Manual brake for each wheel
- Centrifugal clutch
- V-belt drive for optimal power transmission
- Recoil engine starter
- Easily accessible lashing & lifting points
- Tool set