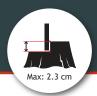

| Engine             |                                                              |
|--------------------|--------------------------------------------------------------|
| Engine size / type | 10.5 kW / 14 HP Kohler CH440<br>8.2 kW / 11.1 HP Honda GX390 |
| Fuel type          | Petrol                                                       |
| Tank capacity      | Kohler: 7 l / Honda: 6.1 l                                   |
| Cutting Head       |                                                              |
| Diameter           | 370 mm                                                       |
| Tooth system       | FSI 21 - 3 x rotatable                                       |
| No. of teeth       | 8                                                            |
| Clutch             | Centrifugal                                                  |
| Cutter wheel drive | V-belt                                                       |
| Sweep system       | Manual                                                       |
| Cutting range      |                                                              |
| Above ground level | 30 cm                                                        |
| Below ground level | 20 cm                                                        |
| Sweep width        | 80 cm                                                        |
| Max cutting depth  | 2.3 cm per sweep                                             |
| Operation          |                                                              |
| Control panel      | In the handle                                                |