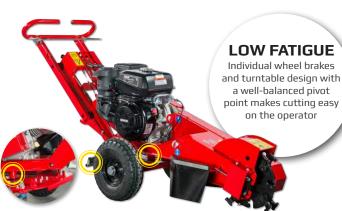

## **FSI B20**

14HP KOHLER or 11HP HONDA PETROL ENGINE

NARROW ACCESS

CHOICE
Choose between
14HP Kohler CH440 or
11HP HONDA GX390
engine

YOUR

Easy to operate and compact stump cutter

- Large and easy-to-operate wheels
- Vibration reduced and height-adjustable handlebar
- Safety bar, disengaging the cutter wheel upon release
- Manual sweep across pivot joint
- Manual brake for each wheel
- Centrifugal clutch
- V-belt drive for optimal power transmission
- Recoil engine starter
- Easily accessible lashing & lifting points
- Tool set

| Drive system |                                               |
|--------------|-----------------------------------------------|
| Ground drive | Manual                                        |
| Wheels       | Ø365 x 100, 6 ply                             |
| Brake        | Manual - 2 x Individual                       |
| Dimension    |                                               |
| Length       | 1670 mm                                       |
| Width        | 680 mm                                        |
| Height       | 1100 mm                                       |
| Weight       | 130 kg                                        |
| Optionals    |                                               |
|              | Hour meter with oil/lubrication alarms        |
|              | Drawbar with ball coupling. Max speed 10 km/h |
|              | Document tube                                 |
|              | Special color - (RAL color)                   |