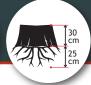

| Engine             |                                                              |
|--------------------|--------------------------------------------------------------|
| Engine size / type | 10.5 kW / 14 HP Kohler CH440<br>8.2 kW / 11.1 HP Honda GX390 |
| Fuel type          | Petrol                                                       |
| Tank capacity      | Kohler: 7 l / Honda: 6.1 l                                   |
| Cutting Head       |                                                              |
| Diameter           | 386 mm                                                       |
| Tooth system       | FSI 21 - 3 x rotatable                                       |
| No. of teeth       | 8                                                            |
| Clutch             | Centrifugal                                                  |
| Cutter wheel drive | V-belt                                                       |
| Sweep system       | Manual                                                       |
| Cutting range      |                                                              |
| Above ground level | 30 cm                                                        |
| Below ground level | 25 cm                                                        |
| Sweep width        | 87 cm                                                        |
| Max cutting depth  | 2.4 cm per sweep                                             |
| Operation          |                                                              |
| Control panel      | In the handle                                                |