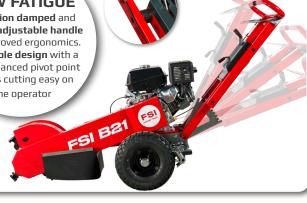

## **FSI B21**

Max: 2.4 cm

## **LOW FATIGUE**

Vibration damped and height-adjustable handle for improved ergonomics. Turntable design with a well-balanced pivot point makes cutting easy on the operator

**NARROW ACCESS** 

NEW: Powerful pedestrian stump grinder with remarkable new features

- Hill hold system (Pat. pending) unique system developed by FSI to increase safety and give full control when moving on ramps, up steps or in terrain.
- Closed bearing housing no daily maintenance is required as the cutter wheel bearing is pre-greased from factory for more than 1000 hours of normal operation.
- Turntable design a well-balanced pivot point and two individual wheel brakes makes cutting easy on the operator
- Improve ergonomics position the vibration reduced operator handle as you prefer with many adjustment options
- Safety bar disengaging the cutter wheel upon release
- V-belt drive for optimal power transmission
- Easily accessible lashing and lifting points
- Centrifugal clutch
- Manual brake for each wheel
- Large and easy-to-operate wheels
- Tool set