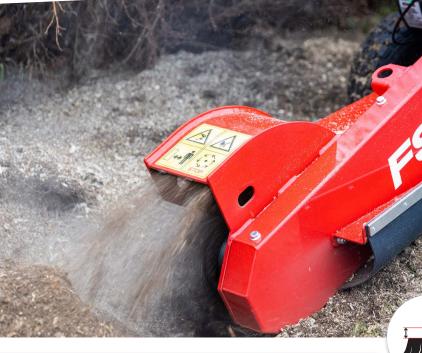

## **FSI B21**

Max: 2.4 cm

| Engine             |                                                              |
|--------------------|--------------------------------------------------------------|
| Engine size / type | 10.5 kW / 14 HP Kohler CH440<br>8.2 kW / 11.1 HP Honda GX390 |
| Fuel type          | Petrol                                                       |
| Tank capacity      | Kohler: 7 l / Honda: 6.1 l                                   |
| Cutting Head       |                                                              |
| Diameter           | 386 mm                                                       |
| Tooth system       | FSI 21 - 3 x rotatable                                       |
| No. of teeth       | 8                                                            |
| Clutch             | Centrifugal                                                  |
| Cutter wheel drive | V-belt                                                       |
| Sweep system       | Manual                                                       |
| Cutting range      |                                                              |
| Above ground level | 30 cm                                                        |
| Below ground level | 25 cm                                                        |
| Sweep width        | 87 cm                                                        |
| Max cutting depth  | 2.4 cm per sweep                                             |
| Operation          |                                                              |
| Control panel      | In the handle                                                |