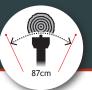

| Engine             |                                                              |
|--------------------|--------------------------------------------------------------|
| Engine size / type | 10.5 kW / 14 HP Kohler CH440<br>8.2 kW / 11.1 HP Honda GX390 |
| Fuel type          | Petrol                                                       |
| Tank capacity      | Kohler: 7 l / Honda: 6.1 l                                   |
| Cutting Head       |                                                              |
| Diameter           | 386 mm                                                       |
| Tooth system       | FSI 21 - 3 x rotatable                                       |
| No. of teeth       | 8                                                            |
| Clutch             | Centrifugal                                                  |
| Cutter wheel drive | V-belt                                                       |
| Sweep system       | Manual                                                       |
| Cutting range      |                                                              |
| Above ground level | 30 cm                                                        |
| Below ground level | 25 cm                                                        |
| Sweep width        | 87 cm                                                        |
| Max cutting depth  | 2.4 cm per sweep                                             |
| Operation          |                                                              |
| Control panel      | In the handle                                                |