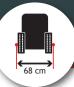

| Drive system |                                           |
|--------------|-------------------------------------------|
| Ground drive | Manual                                    |
| Wheels       | Ø365 x 100, 6 ply                         |
| Brake        | Hill hold system - 2 x Individual         |
| Dimension    |                                           |
| Length       | 1580 mm                                   |
| Width        | 680 mm                                    |
| Height       | 1230 mm                                   |
| Weight       | 130 kg (Kohler) - 125 kg (Honda)          |
| Optionals    |                                           |
|              | Hour meter                                |
|              | Drawbar for ball hitch. Max speed 10 km/h |
|              | Document tube                             |
|              | Special color - (RAL color)               |