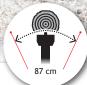

| Engine             |                                                              |
|--------------------|--------------------------------------------------------------|
| Engine size / type | 10.5 kW / 14 HP Kohler CH440<br>8.2 kW / 11.1 HP Honda GX390 |
| Fuel type          | Petrol                                                       |
| Tank capacity      | Kohler: 7 l / Honda: 6.1 l                                   |
| Cutting Head       |                                                              |
| Diameter           | 386 mm                                                       |
| Tooth system       | FSI 21 - 3 x rotatable                                       |
| No. of teeth       | 8                                                            |
| Clutch             | Centrifugal                                                  |
| Cutter wheel drive | V-belt                                                       |
| Sweep system       | Manual                                                       |
| Cutting range      |                                                              |
| Above ground level | 30 cm                                                        |
| Below ground level | 25 cm                                                        |
| Sweep width        | 87 cm                                                        |
| Max cutting depth  | 2.4 cm per sweep                                             |
| Operation          |                                                              |
| Control panel      | In the handle                                                |