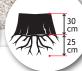

| Engine             |                                                              |
|--------------------|--------------------------------------------------------------|
| Engine size / type | 10.5 kW / 14 HP Kohler CH440<br>8.2 kW / 11.1 HP Honda GX390 |
| Fuel type          | Petrol                                                       |
| Tank capacity      | Kohler: 7 l / Honda: 6.1 l                                   |
| Cutting Head       |                                                              |
| Diameter           | 386 mm                                                       |
| Tooth system       | FSI 21 - 3 x rotatable                                       |
| No. of teeth       | 8                                                            |
| Clutch             | Centrifugal                                                  |
| Cutter wheel drive | V-belt                                                       |
| Sweep system       | Manual                                                       |
| Cutting range      |                                                              |
| Above ground level | 30 cm                                                        |
| Below ground level | 25 cm                                                        |
| Sweep width        | 87 cm                                                        |
| Max cutting depth  | 2.4 cm per sweep                                             |
| Operation          |                                                              |
| Control panel      | In the handle                                                |