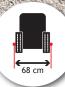

| Drive system |                                           |
|--------------|-------------------------------------------|
| Ground drive | Manual                                    |
| Wheels       | Ø365 x 100, 6 ply                         |
| Brake        | Hill hold system - 2 x Individual         |
| Dimension    |                                           |
| Length       | 1580 mm                                   |
| Width        | 680 mm                                    |
| Height       | 1230 mm                                   |
| Weight       | 130 kg (Kohler) - 125 kg (Honda)          |
| Optionals    |                                           |
|              | Hour meter                                |
|              | Drawbar for ball hitch. Max speed 10 km/h |
|              | Document tube                             |
|              | Special color - (RAL color)               |