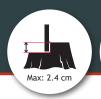

## **FSI B21**

Max: 2.4 cm

| Engine             |                                                              |
|--------------------|--------------------------------------------------------------|
| Engine size / type | 10.5 kW / 14 HP Kohler CH440<br>8.2 kW / 11.1 HP Honda GX390 |
| Fuel type          | Petrol                                                       |
| Tank capacity      | Kohler: 7 l / Honda: 6.1 l                                   |
| Cutting Head       |                                                              |
| Diameter           | 386 mm                                                       |
| Tooth system       | FSI 21 - 3 x rotatable                                       |
| No. of teeth       | 8                                                            |
| Clutch             | Centrifugal                                                  |
| Cutter wheel drive | V-belt                                                       |
| Sweep system       | Manual                                                       |
| Cutting range      |                                                              |
| Above ground level | 30 cm                                                        |
| Below ground level | 25 cm                                                        |
| Sweep width        | 87 cm                                                        |
| Max cutting depth  | 2.4 cm per sweep                                             |
| Operation          |                                                              |
| Control panel      | In the handle                                                |