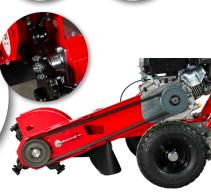

## **NO DAILY MAINTENANCE**

With simple V-belt tensioning and a closed bearing housing, pre-greased from factory for more than 1000 hours of normal operation, daily maintenance is history.

- Hill hold system (Pat. pending) unique system developed by FSI to increase safety and give full control when moving on ramps, up steps or in terrain.
- Closed bearing housing no daily maintenance is required as the cutter wheel bearing is pre-greased from factory for more than 1000 hours of normal operation.
- Turntable design a well-balanced pivot point and two individual wheel brakes makes cutting easy on the operator
- Improve ergonomics position the vibration reduced operator handle as you prefer with many adjustment options
- Safety bar disengaging the cutter wheel upon release
- V-belt drive for optimal power transmission
- Easily accessible lashing and lifting points
- Centrifugal clutch
- Manual brake for each wheel
- Large and easy-to-operate wheels
- Tool set