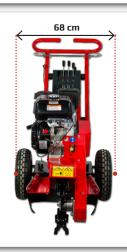

| Drive system |                                           |
|--------------|-------------------------------------------|
| Ground drive | Manual                                    |
| Wheels       | Ø365 x 100, 6 ply                         |
| Brake        | Hill hold system - 2 x Individual         |
| Dimension    |                                           |
| Length       | 1580 mm                                   |
| Width        | 680 mm                                    |
| Height       | 1230 mm                                   |
| Weight       | 130 kg (Kohler) - 125 kg (Honda)          |
| Optionals    |                                           |
|              | Hour meter                                |
|              | Drawbar for ball hitch. Max speed 10 km/h |
|              | Document tube                             |
|              | Special color - (RAL color)               |