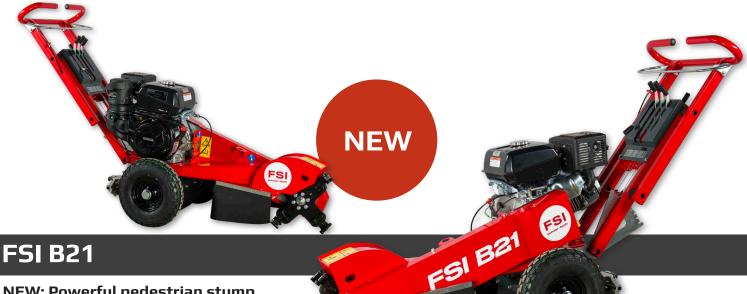

## **FSI B21**

Max: 2.4 cm

## **LOW FATIGUE**

Vibration damped and height-adjustable handle for improved ergonomics. Turntable design with a well-balanced pivot point makes cutting easy on the operator

**NARROW ACCESS** 

NEW: Powerful pedestrian stump grinder with remarkable new features