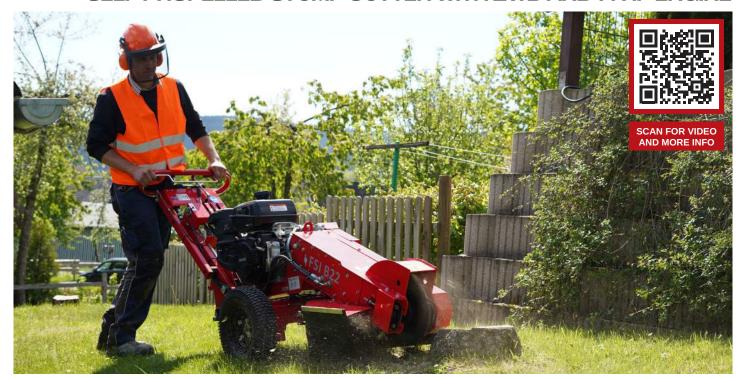

# SELF-PROPELLED STUMP CUTTER WITH 2WD AND 14 HP ENGINE

## **SELF-PROPELLED**

The hydraulic wheel drive enables effortless driving in terrain and up ramps. The direction of travel is controlled simply by turning a section of the handle.

## **OPERATOR-FRIENDLY**

The vibration-damped and height-adjustable handle combined with the pivot-point design make it less strenuous for the operator to sweep the cutter arm from side to side.

# SAFE TRANSPORT

With multiple, easy-accessible lashing and lifting points you can quickly fasten this stump cutter for transport and arrive safely to the next jobsite.

DATA SHEET