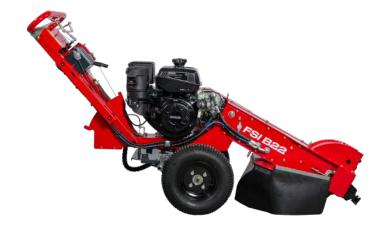

# **FSI B22**

# SELF-PROPELLED STUMP CUTTER WITH 2WD AND 14 HP ENGINE

## **SELF-PROPELLED**

The hydraulic wheel drive enables effortless driving in terrain and up ramps. The direction of travel is controlled simply by turning a section of the handle.

## **OPERATOR-FRIENDLY**

The vibration-damped and height-adjustable handle combined with the pivot-point design make it less strenuous for the operator to sweep the cutter arm from side to side.

#### **ELECTRIC STARTER**

Start the engine by the turn of a key. The reliable Kohler CH440 engine is easily started with the electric starter.

#### **MAXIMUM POWER**

By a simple and economical belt clutch the banded V-belt transfers the power from the engine to the FSI power-cut cutter wheel efficiently with minimal power loss.

# SAFE TRANSPORT

With multiple, easy-accessible lashing and lifting points you can quickly fasten this stump cutter for transport and arrive safely to the next jobsite.

DATA SHEET