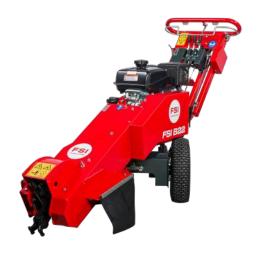

# **FSI B22**

# SELF-PROPELLED STUMP CUTTER WITH 2WD AND 14 HP ENGINE

## **SELF-PROPELLED**

The hydraulic wheel drive enables effortless driving in terrain and up ramps. The direction of travel is controlled simply by turning a section of the handle.

## **OPERATOR-FRIENDLY**

The vibration-damped and height-adjustable handle combined with the pivot-point design make it less strenuous for the operator to sweep the cutter arm from side to side.

#### **ELECTRIC STARTER**

Start the engine by the turn of a key. The reliable Kohler CH440 engine is easily started with the electric starter.

#### **MAXIMUM POWER**

By a simple and economical belt clutch the banded V-belt transfers the power from the engine to the FSI power-cut cutter wheel efficiently with minimal power loss.

# SAFE TRANSPORT

With multiple, easy-accessible lashing and lifting points you can quickly fasten this stump cutter for transport and arrive safely to the next jobsite.

DATA SHEET