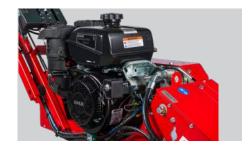

#### **ELECTRIC STARTER**

Start the engine by the turn of a key. The reliable Kohler CH440 engine is easily started with the electric starter.

## **ENGINE**

| Kohler CH440    |                                  |
|-----------------|----------------------------------|
| 10.5 kW / 14 hp |                                  |
| Air             |                                  |
| Petrol          |                                  |
| 71              |                                  |
|                 | 10.5 kW / 14 hp<br>Air<br>Petrol |