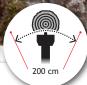

### NARROW ACCESS

Remove twin-wheels with a single bolt or retract tracks to decrease machine width

LARGE WORKING AREA

Cover up to 200 cm in one sideways sweep

200 cm

| Engine             |                                         |  |
|--------------------|-----------------------------------------|--|
| Engine size / type | 55 kW / 74 HP Kohler 3H50TICD           |  |
| Fuel type          | Diesel                                  |  |
| Tank capacity      | 40 l                                    |  |
| Cutting Head       |                                         |  |
| Diameter           | 720 mm                                  |  |
| Tooth system       | FSI 29 - 3 x rotatable                  |  |
| No. of teeth       | 28                                      |  |
| Clutch             | Electrical controlled mechanical clutch |  |
| Cutter wheel drive | T-gear and V-belt                       |  |
| Sweep system       | FSI power-sweep                         |  |
| Cutting range      |                                         |  |
| Above ground level | 60 cm                                   |  |
| Below ground level | 38-52 cm                                |  |
| Sweep width        | 200 cm                                  |  |
| Max cutting depth  | 12.3 cm per sweep                       |  |
| Operation          |                                         |  |
| Control panel      | Scanreco radio control                  |  |