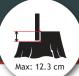

| Engine             |                                         |  |
|--------------------|-----------------------------------------|--|
| Engine size / type | 55 kW / 74 HP Kohler 3H50TICD           |  |
| Fuel type          | Diesel                                  |  |
| Tank capacity      | 40 l                                    |  |
| Cutting Head       |                                         |  |
| Diameter           | 720 mm                                  |  |
| Tooth system       | FSI 29 - 3 x rotatable                  |  |
| No. of teeth       | 28                                      |  |
| Clutch             | Electrical controlled mechanical clutch |  |
| Cutter wheel drive | T-gear and V-belt                       |  |
| Sweep system       | FSI power-sweep                         |  |
| Cutting range      |                                         |  |
| Above ground level | 60 cm                                   |  |
| Below ground level | 38-52 cm                                |  |
| Sweep width        | 200 cm                                  |  |
| Max cutting depth  | 12.3 cm per sweep                       |  |
| Operation          |                                         |  |
| Control panel      | Scanreco radio control                  |  |