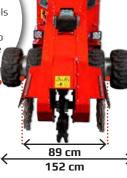

#### **FSI D74 TRACK**

- FSI power-drive Tracks with 2 speed selection. HI speed for distance travel, LOW speed with increased traction for operating in terrain and during cutting.
- Expanding and retracting rubber tracks

| Drive system         | 4WD                                  | TRACK   |
|----------------------|--------------------------------------|---------|
| Ground drive         | 4 WD                                 | Tracks  |
| Traction wheels      | Ø450 x 210, 10 ply                   | N/A     |
| Twin wheel           | Ø450 x 210, 10 ply                   | N/A     |
| Steering wheels      | Ø450 x 210, 10 ply                   | N/A     |
| Brake                | Automatic                            |         |
| Dimension            | 4WD                                  | TRACK   |
| Length               | 3200 mm                              |         |
| Width                | 890 mm                               |         |
| with twin wheels     | 1520 mm                              |         |
| with extended tracks |                                      | 1400 mm |
| Height               | 1510 mm                              |         |
| Weight               | 1725 kg                              | 1950 kg |
| Optionals            |                                      |         |
|                      | Dozer blade with extensions (+50 kg) |         |