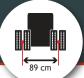

| Drive system         | 4WD                                  | TRACK   |
|----------------------|--------------------------------------|---------|
| Ground drive         | 4 WD                                 | Tracks  |
| Traction wheels      | Ø450 x 210, 10 ply                   | N/A     |
| Twin wheel           | Ø450 x 210, 10 ply                   | N/A     |
| Steering wheels      | Ø450 x 210, 10 ply                   | N/A     |
| Brake                | Automatic                            |         |
| Dimension            | 4WD                                  | TRACK   |
| Length               | 3200 mm                              |         |
| Width                | 890 mm                               |         |
| with twin wheels     | 1520 mm                              |         |
| with extended tracks |                                      | 1400 mm |
| Height               | 1510 mm                              |         |
| Weight               | 1725 kg                              | 1950 kg |
| Optionals            |                                      |         |
|                      | Dozer blade with extensions (+50 kg) |         |