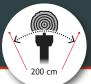

### NARROW ACCESS

Remove twin-wheels with a single bolt or retract tracks to decrease machine width

LARGE WORKING AREA

Cover up to 200 cm in one sideways sweep

200 cm

| Engine             |                                         |  |
|--------------------|-----------------------------------------|--|
| Engine size / type | 55 kW / 74 HP Kohler 3H50TICD           |  |
| Fuel type          | Diesel                                  |  |
| Tank capacity      | 40 l                                    |  |
| Cutting Head       |                                         |  |
| Diameter           | 720 mm                                  |  |
| Tooth system       | FSI 29 - 3 x rotatable                  |  |
| No. of teeth       | 28                                      |  |
| Clutch             | Electrical controlled mechanical clutch |  |
| Cutter wheel drive | T-gear and V-belt                       |  |
| Sweep system       | FSI power-sweep                         |  |
| Cutting range      |                                         |  |
| Above ground level | 60 cm                                   |  |
| Below ground level | 38-52 cm                                |  |
| Sweep width        | 200 cm                                  |  |
| Max cutting depth  | 12.3 cm per sweep                       |  |
| Operation          |                                         |  |
| Control panel      | Scanreco radio control                  |  |