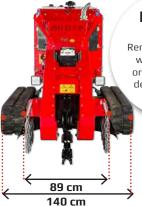

### FSI D74

- Hydraulic 4WD with 2-speed selection
- Hydraulic differential lock for better mobility and traction
- Twin wheels with centre bolt for easy fitting/removing
- Integrated tool- and storagebox

| Drive system         | 4WD                                  | TRACK   |
|----------------------|--------------------------------------|---------|
| Ground drive         | 4 WD                                 | Tracks  |
| Traction wheels      | Ø450 x 210, 10 ply                   | N/A     |
| Twin wheel           | Ø450 x 210, 10 ply                   | N/A     |
| Steering wheels      | Ø450 x 210, 10 ply                   | N/A     |
| Brake                | Automatic                            |         |
| Dimension            | 4WD                                  | TRACK   |
| Length               | 3200 mm                              |         |
| Width                | 890 mm                               |         |
| with twin wheels     | 1520 mm                              |         |
| with extended tracks |                                      | 1400 mm |
| Height               | 1510 mm                              |         |
| Weight               | 1725 kg                              | 1950 kg |
| Optionals            |                                      |         |
|                      | Dozer blade with extensions (+50 kg) |         |