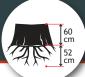

| Engine             |                                         |  |
|--------------------|-----------------------------------------|--|
| Engine size / type | 55 kW / 74 HP Kohler 3H50TICD           |  |
| Fuel type          | Diesel                                  |  |
| Tank capacity      | 40 l                                    |  |
| Cutting Head       |                                         |  |
| Diameter           | 720 mm                                  |  |
| Tooth system       | FSI 29 - 3 x rotatable                  |  |
| No. of teeth       | 28                                      |  |
| Clutch             | Electrical controlled mechanical clutch |  |
| Cutter wheel drive | T-gear and V-belt                       |  |
| Sweep system       | FSI power-sweep                         |  |
| Cutting range      |                                         |  |
| Above ground level | 60 cm                                   |  |
| Below ground level | 38-52 cm                                |  |
| Sweep width        | 200 cm                                  |  |
| Max cutting depth  | 12.3 cm per sweep                       |  |
| Operation          |                                         |  |
| Control panel      | Scanreco radio control                  |  |