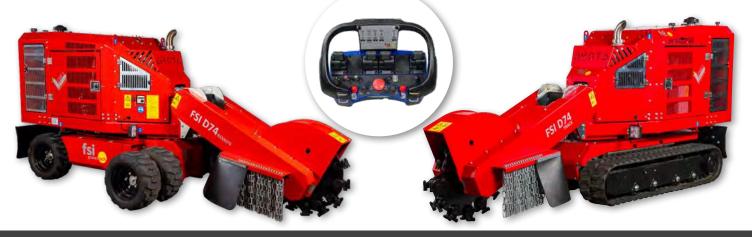

## RADIO CONTROL

Obtain excellent visibility on the jobsite while operating from a safe distance with the Scanreco radio control

### FSI D74

### Powerful diesel stump cutter with class-leading sweep

- T-Gear and double-sided V-belt drive for optimal power transmission
- · Fast braking of cutter disc on disengaging
- Electrical controlled mechanical clutch with brake
- FSI power-sweep intelligent sweep controller for top performance
- Scanreco radio control with extra battery, battery charger and cable
- 12V outlet for charging of remote controller battery
- · Heavy-duty chip guard
- LED work light
- Easily accessible lashing & lifting points
- Tool set

### FSI D74

- Hydraulic 4WD with 2-speed selection
- Hydraulic differential lock for better mobility and traction
- Twin wheels with centre bolt for easy fitting/removing
- Integrated tool- and storagebox

#### **FSI D74 TRACK**

- FSI power-drive Tracks with 2 speed selection. HI speed for distance travel, LOW speed with increased traction for operating in terrain and during cutting.
- Expanding and retracting rubber tracks