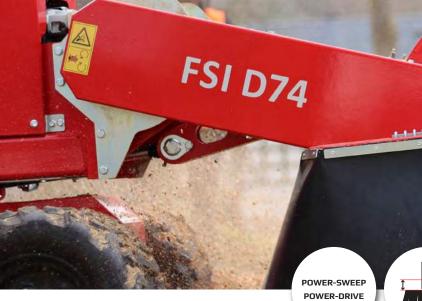

# FSI D74

### FSI D74

### Powerful diesel stump cutter with class-leading sweep

- T-Gear and double-sided V-belt drive for optimal power transmission
- · Fast braking of cutter disc on disengaging
- Electrical controlled mechanical clutch with brake
- FSI power-sweep intelligent sweep controller for top performance
- Scanreco radio control with extra battery, battery charger and cable
- 12V outlet for charging of remote controller battery
- · Heavy-duty chip guard
- LED work light
- Easily accessible lashing & lifting points
- Tool set