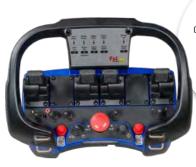

## RADIO CONTROL

Obtain excellent visibility on the jobsite while operating from a safe distance with the Scanreco radio control

### Powerful diesel stump cutter with class-leading sweep

- T-Gear and double-sided V-belt drive for optimal power transmission
- · Fast braking of cutter disc on disengaging
- Electrical controlled mechanical clutch with brake
- FSI power-sweep intelligent sweep controller for top performance
- Scanreco radio control with extra battery, battery charger and cable
- 12V outlet for charging of remote controller battery
- · Heavy-duty chip guard
- LED work light
- Easily accessible lashing & lifting points
- Tool set

| Engine             |                                         |  |
|--------------------|-----------------------------------------|--|
| Engine size / type | 55 kW / 74 HP Kohler 3H50TICD           |  |
| Fuel type          | Diesel                                  |  |
| Tank capacity      | 40 l                                    |  |
| Cutting Head       |                                         |  |
| Diameter           | 720 mm                                  |  |
| Tooth system       | FSI 29 - 3 x rotatable                  |  |
| No. of teeth       | 28                                      |  |
| Clutch             | Electrical controlled mechanical clutch |  |
| Cutter wheel drive | T-gear and V-belt                       |  |
| Sweep system       | FSI power-sweep                         |  |
| Cutting range      |                                         |  |
| Above ground level | 60 cm                                   |  |
| Below ground level | 38-52 cm                                |  |
| Sweep width        | 200 cm                                  |  |
| Max cutting depth  | 12.3 cm per sweep                       |  |
| Operation          |                                         |  |
| Control panel      | Scanreco radio control                  |  |