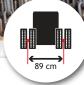

| Drive system         | 4WD                                  | TRACK   |
|----------------------|--------------------------------------|---------|
| Ground drive         | 4 WD                                 | Tracks  |
| Traction wheels      | Ø450 x 210, 10 ply                   | N/A     |
| Twin wheel           | Ø450 x 210, 10 ply                   | N/A     |
| Steering wheels      | Ø450 x 210, 10 ply                   | N/A     |
| Brake                | Automatic                            |         |
| Dimension            | 4WD                                  | TRACK   |
| Length               | 3200 mm                              |         |
| Width                | 890 mm                               |         |
| with twin wheels     | 1520 mm                              |         |
| with extended tracks |                                      | 1400 mm |
| Height               | 1510 mm                              |         |
| Weight               | 1725 kg                              | 1950 kg |
| Optionals            |                                      |         |
|                      | Dozer blade with extensions (+50 kg) |         |