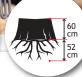

| Engine             |                                         |  |
|--------------------|-----------------------------------------|--|
| Engine size / type | 55 kW / 74 HP Kohler 3H50TICD           |  |
| Fuel type          | Diesel                                  |  |
| Tank capacity      | 40 l                                    |  |
| Cutting Head       |                                         |  |
| Diameter           | 720 mm                                  |  |
| Tooth system       | FSI 29 - 3 x rotatable                  |  |
| No. of teeth       | 28                                      |  |
| Clutch             | Electrical controlled mechanical clutch |  |
| Cutter wheel drive | T-gear and V-belt                       |  |
| Sweep system       | FSI power-sweep                         |  |
| Cutting range      |                                         |  |
| Above ground level | 60 cm                                   |  |
| Below ground level | 38-52 cm                                |  |
| Sweep width        | 200 cm                                  |  |
| Max cutting depth  | 12.3 cm per sweep                       |  |
| Operation          |                                         |  |
| Control panel      | Scanreco radio control                  |  |