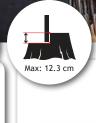

| Engine             |                                         |  |
|--------------------|-----------------------------------------|--|
| Engine size / type | 55 kW / 74 HP Kohler 3H50TICD           |  |
| Fuel type          | Diesel                                  |  |
| Tank capacity      | 40 l                                    |  |
| Cutting Head       |                                         |  |
| Diameter           | 720 mm                                  |  |
| Tooth system       | FSI 29 - 3 x rotatable                  |  |
| No. of teeth       | 28                                      |  |
| Clutch             | Electrical controlled mechanical clutch |  |
| Cutter wheel drive | T-gear and V-belt                       |  |
| Sweep system       | FSI power-sweep                         |  |
| Cutting range      |                                         |  |
| Above ground level | 60 cm                                   |  |
| Below ground level | 38-52 cm                                |  |
| Sweep width        | 200 cm                                  |  |
| Max cutting depth  | 12.3 cm per sweep                       |  |
| Operation          |                                         |  |
| Control panel      | Scanreco radio control                  |  |