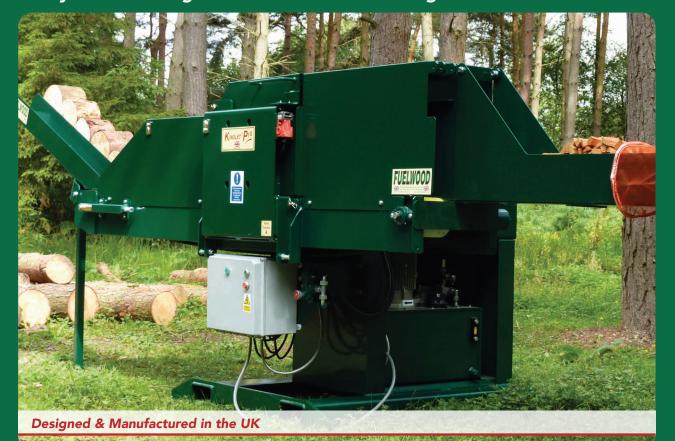

# **Kindlet Pro**

Fully Automatic High Volume Production Kindling Wood Machine

The ultimate, fully automatic, professional kindling wood machine. Kindlet Pro converts timber off-cuts and round logs safely into kindling with a market-leading 1.2 second cycle time. Perfect for high volume commercial applications, Kindlet Pro offers the flexibility of finished kindling in lengths of 15cm (6"), 20cm (8"), 25cm (10"), or 29cm (11.5"). Sectional size is easily adjusted using controls on the front of the machine and modern hydraulics ensure quiet and reliable operation. Using Fuelwood's original 'X-blade' design, Kindlet Pro ensures high volume, high quality, consistent kindling.

#### **Key Features:**

- > Fully automatic operation
- > Processes timber off-cuts and round logs
- > Market leading 1.2 second cycle time
- > Flexibility of kindling lengths between 15cm (6"), 20cm (8"), 25cm (10"), or 29cm (11.5")
- > Extended infeed chute allows over 2.5m of timber to be processed
- > Modern hydraulics and safe operation
- > Wide range of bagging options

# Kindlet Pro

Fully Automatic High Volume Production Kindling Wood Machine