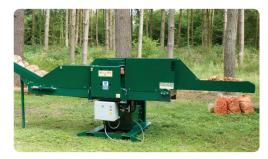

# **Kindlet Pro**

Fully Automatic High Volume Production Kindling Wood Machine

The ultimate, fully automatic, professional kindling wood machine. Kindlet Pro converts timber off-cuts and round logs safely into kindling with a market-leading 1.2 second cycle time. Perfect for high volume commercial applications, Kindlet Pro offers the flexibility of finished kindling in lengths of 15cm (6"), 20cm (8"), 25cm (10"), or 29cm (11.5"). Sectional size is easily adjusted using controls on the front of the machine and modern hydraulics ensure quiet and reliable operation. Using Fuelwood's original 'X-blade' design, Kindlet Pro ensures high volume, high quality, consistent kindling.

#### **Key Features:**

- > Fully automatic operation
- > Processes timber off-cuts and round logs
- > Market leading 1.2 second cycle time
- > Flexibility of kindling lengths between 15cm (6"), 20cm (8"), 25cm (10"), or 29cm (11.5")
- > Extended infeed chute allows over 2.5m of timber to be processed
- > Modern hydraulics and safe operation
- > Wide range of bagging options

# Kindlet Pro

Fully Automatic High Volume Production Kindling Wood Machine