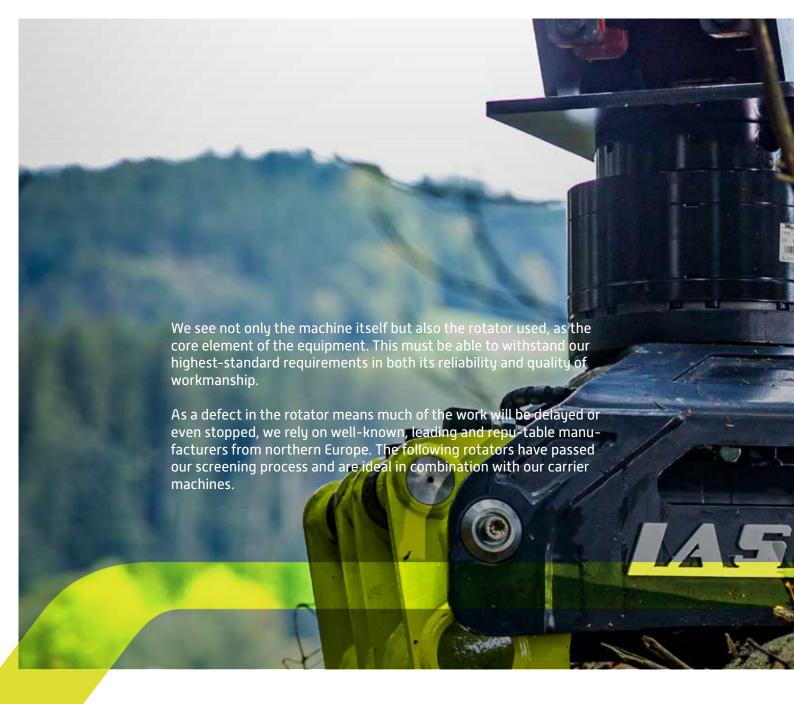

| Type                     | FHR 3.000 SF                     | FHR 4.500 RF                             | FHR 5.500 F6                           | FHR 5.500 RF                              |
|--------------------------|----------------------------------|------------------------------------------|----------------------------------------|-------------------------------------------|
| Rotation range:          | endless                          | endless                                  | endless                                | endless                                   |
| max. axiale load:        | 3,0 to. / 30 kN                  | 4,5 t. / 45 kN                           | 5,5 t. / 55 kN                         | 5,5 t. / 45 kN                            |
| Optimale litre output:   | 20 l/min                         | 20 l/min                                 | 30 l/min                               | 20 l/min                                  |
| Weight:                  | 25 kg                            | 27kg                                     | 36 kg                                  | 26 kg                                     |
| Attachment:              | 140 x 140 mm<br>Bore 4 x Ø 17 mm | Bolt circle Ø 173 mm<br>Bore 4 x Ø 17 mm | Bolt circle Ø 173mm<br>Bore 6 x Ø 17mm | Bolzen Ø 69 mm (Hülse)<br>Bolzen: Ø 30 mm |
| max. operating pressure: | 250 bar                          | 250 bar                                  | 250 bar                                | 250 bar                                   |
| Torque at<br>250 bar:    | 900 Nm                           | 1200 Nm                                  | 1300 Nm                                | 1200 Nm                                   |

| Туре                     | FHR 10 FD2                               | FHR 16 FD1                               | CPR 5                                    | CPR 9                                    |
|--------------------------|------------------------------------------|------------------------------------------|------------------------------------------|------------------------------------------|
| Rotation range:          | endless                                  | endless                                  | endless                                  | endless                                  |
| max. axiale load:        | 10 t. / 100 kN                           | 16 t. / 160 kN                           | 5 t. / 50 kN                             | 9 t. / 90 kN                             |
| Optimale litre output:   | 30 l/min                                 | 40 l/min                                 | 30 l/min                                 | 30 l/min                                 |
| Weight:                  | 64 kg                                    | 65 kg                                    | 45 kg                                    | 86 kg                                    |
| Attachment:              | Bolt circle Ø 173 mm<br>Bore 6 x Ø 17 mm | Bolt circle Ø 173 mm<br>Bore 6 x Ø 17 mm | Bolt circle Ø 198 mm<br>Bore 4 x Ø 17 mm | Bolt circle Ø 270 mm<br>Bore 8 x Ø 17 mm |
| max. operating pressure: | 250 bar                                  | 250 bar                                  | 250 bar                                  | 250 bar                                  |
| Torque at<br>250 bar:    | 2800 Nm                                  | 3400 Nm                                  | 1350 Nm                                  | 3000 Nm                                  |