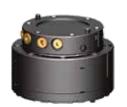

| Type                     | FHR 3.000 SF                     | FHR 4.500 RF                             | FHR 5.500 F6                           | FHR 5.500 RF                              |
|--------------------------|----------------------------------|------------------------------------------|----------------------------------------|-------------------------------------------|
| Rotation range:          | endless                          | endless                                  | endless                                | endless                                   |
| max. axiale load:        | 3,0 to. / 30 kN                  | 4,5 t. / 45 kN                           | 5,5 t. / 55 kN                         | 5,5 t. / 45 kN                            |
| Optimale litre output:   | 20 l/min                         | 20 l/min                                 | 30 l/min                               | 20 l/min                                  |
| Weight:                  | 25 kg                            | 27kg                                     | 36 kg                                  | 26 kg                                     |
| Attachment:              | 140 x 140 mm<br>Bore 4 x Ø 17 mm | Bolt circle Ø 173 mm<br>Bore 4 x Ø 17 mm | Bolt circle Ø 173mm<br>Bore 6 x Ø 17mm | Bolzen Ø 69 mm (Hülse)<br>Bolzen: Ø 30 mm |
| max. operating pressure: | 250 bar                          | 250 bar                                  | 250 bar                                | 250 bar                                   |
| Torque at<br>250 bar:    | 900 Nm                           | 1200 Nm                                  | 1300 Nm                                | 1200 Nm                                   |

| Туре                     | FHR 10 FD2                               | FHR 16 FD1                               | CPR 5                                    | CPR 9                                    |
|--------------------------|------------------------------------------|------------------------------------------|------------------------------------------|------------------------------------------|
| Rotation range:          | endless                                  | endless                                  | endless                                  | endless                                  |
| max. axiale load:        | 10 t. / 100 kN                           | 16 t. / 160 kN                           | 5 t. / 50 kN                             | 9 t. / 90 kN                             |
| Optimale litre output:   | 30 l/min                                 | 40 l/min                                 | 30 l/min                                 | 30 l/min                                 |
| Weight:                  | 64 kg                                    | 65 kg                                    | 45 kg                                    | 86 kg                                    |
| Attachment:              | Bolt circle Ø 173 mm<br>Bore 6 x Ø 17 mm | Bolt circle Ø 173 mm<br>Bore 6 x Ø 17 mm | Bolt circle Ø 198 mm<br>Bore 4 x Ø 17 mm | Bolt circle Ø 270 mm<br>Bore 8 x Ø 17 mm |
| max. operating pressure: | 250 bar                                  | 250 bar                                  | 250 bar                                  | 250 bar                                  |
| Torque at<br>250 bar:    | 2800 Nm                                  | 3400 Nm                                  | 1350 Nm                                  | 3000 Nm                                  |