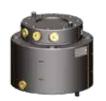

| Type                     | FHR 3.000 SF                     | FHR 4.500 RF                             | FHR 5.500 F6                           | FHR 5.500 RF                              |
|--------------------------|----------------------------------|------------------------------------------|----------------------------------------|-------------------------------------------|
| Rotation range:          | endless                          | endless                                  | endless                                | endless                                   |
| max. axiale load:        | 3,0 to. / 30 kN                  | 4,5 t. / 45 kN                           | 5,5 t. / 55 kN                         | 5,5 t. / 45 kN                            |
| Optimale litre output:   | 20 l/min                         | 20 l/min                                 | 30 l/min                               | 20 l/min                                  |
| Weight:                  | 25 kg                            | 27kg                                     | 36 kg                                  | 26 kg                                     |
| Attachment:              | 140 x 140 mm<br>Bore 4 x Ø 17 mm | Bolt circle Ø 173 mm<br>Bore 4 x Ø 17 mm | Bolt circle Ø 173mm<br>Bore 6 x Ø 17mm | Bolzen Ø 69 mm (Hülse)<br>Bolzen: Ø 30 mm |
| max. operating pressure: | 250 bar                          | 250 bar                                  | 250 bar                                | 250 bar                                   |
| Torque at<br>250 bar:    | 900 Nm                           | 1200 Nm                                  | 1300 Nm                                | 1200 Nm                                   |

| Туре                     | FHR 10 FD2                               | FHR 16 FD1                               | CPR 5                                    | CPR 9                                    |
|--------------------------|------------------------------------------|------------------------------------------|------------------------------------------|------------------------------------------|
| Rotation range:          | endless                                  | endless                                  | endless                                  | endless                                  |
| max. axiale load:        | 10 t. / 100 kN                           | 16 t. / 160 kN                           | 5 t. / 50 kN                             | 9 t. / 90 kN                             |
| Optimale litre output:   | 30 l/min                                 | 40 l/min                                 | 30 l/min                                 | 30 l/min                                 |
| Weight:                  | 64 kg                                    | 65 kg                                    | 45 kg                                    | 86 kg                                    |
| Attachment:              | Bolt circle Ø 173 mm<br>Bore 6 x Ø 17 mm | Bolt circle Ø 173 mm<br>Bore 6 x Ø 17 mm | Bolt circle Ø 198 mm<br>Bore 4 x Ø 17 mm | Bolt circle Ø 270 mm<br>Bore 8 x Ø 17 mm |
| max. operating pressure: | 250 bar                                  | 250 bar                                  | 250 bar                                  | 250 bar                                  |
| Torque at<br>250 bar:    | 2800 Nm                                  | 3400 Nm                                  | 1350 Nm                                  | 3000 Nm                                  |