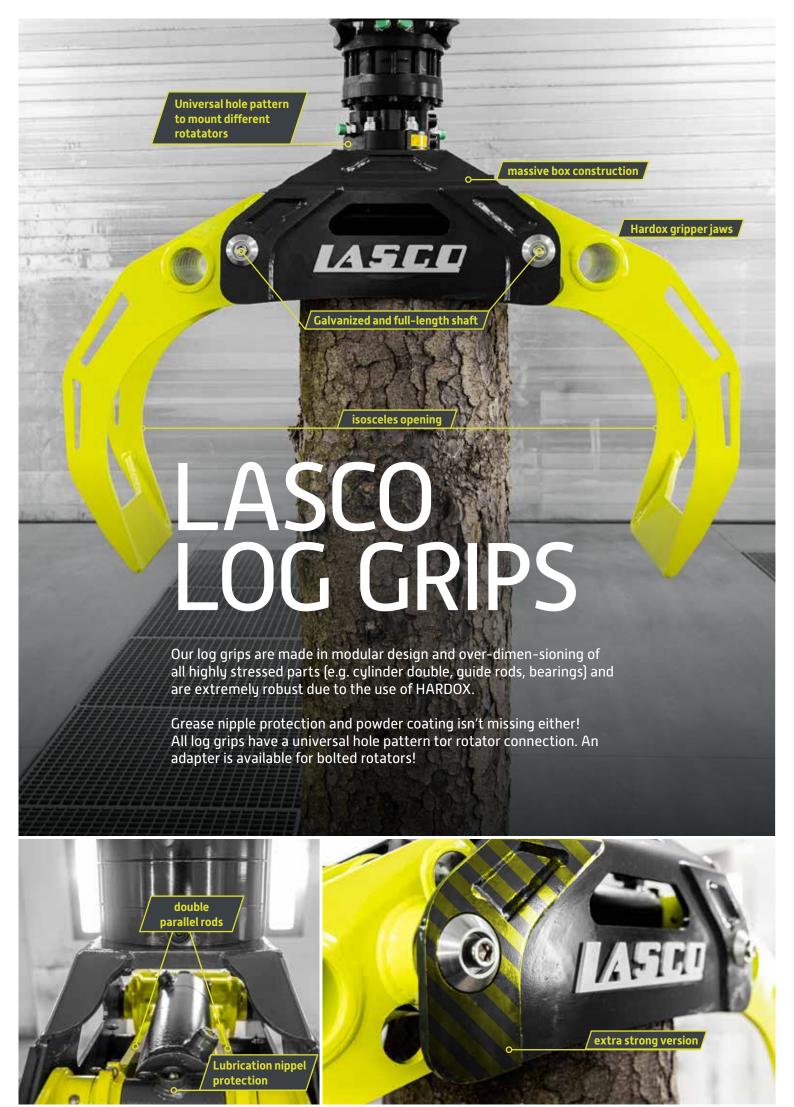

n recent years innovations, which has made us a leader in our product categories.

Together with our partner companies, research centers and partners we manage to bring customer requirements directly into the product line. As a result we can offer technically advanced devices, convincing with a good price performance ratio, reliability and functionality.

We are convinced that genuine innovations and ideas are created where they are needed - in practice. For this reason, we work very closely with our customers.

Our products are manufactured in over 18,000 m<sup>2</sup> of production and warehouse space. All spare parts from the last 30 years are kept in stock, thus eliminating irritating delays.

LASCO - Technology for Heroes

Johannes Landrichinger

Werner Landrichinger

Herbert Oitner



## LA800HZ





LA1000HZ









| Opening width [mm]                       | 800 | 1000 |
|------------------------------------------|-----|------|
| Weight [kg]                              | 61  | 82   |
| Cylinder clamping force [kN] bei 200 bar | 5   | 9,5  |
| Cylinder pushing force [kN] bei 200 bar  | 39  | 77   |

## LA1400EZ







## LA1700DZ







| Opening width [mm]                       | 1400  | 1700 |
|------------------------------------------|-------|------|
| Weight [kg]                              | 210   | 219  |
| Cylinder clamping force [kN] bei 200 bar | 13,8  | 16,8 |
| Cylinder pushing force [kN] bei 200 bar  | 100,5 | 2x77 |















| Type                     | FHR 3.000 SF                     | FHR 4.500 RF                             | FHR 5.500 F6