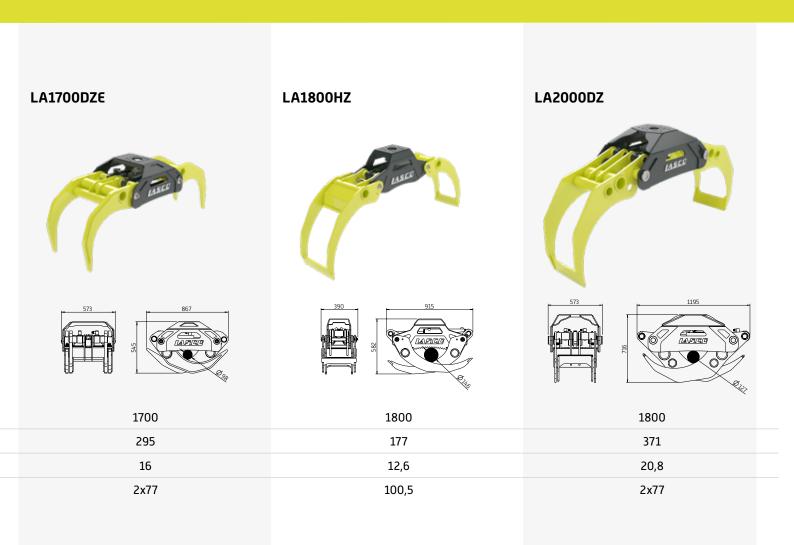

## LA1700DZ

| Opening width [mm]                       | 1400  | 1700 |
|------------------------------------------|-------|------|
| Weight [kg]                              | 210   | 219  |
| Cylinder clamping force [kN] bei 200 bar | 13,8  | 16,8 |
| Cylinder pushing force [kN] bei 200 bar  | 100,5 | 2x77 |