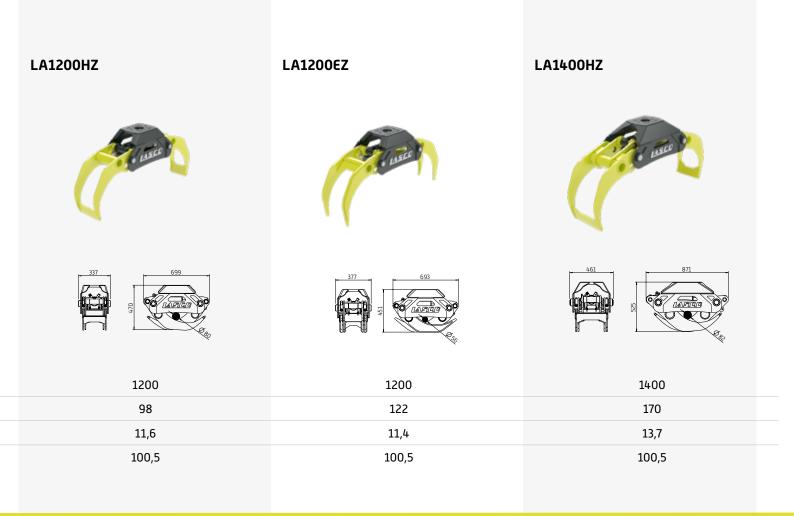

## LA800HZ

LA1000HZ

| Opening width [mm]                       | 800 | 1000 |
|------------------------------------------|-----|------|
| Weight [kg]                              | 61  | 82   |
| Cylinder clamping force [kN] bei 200 bar | 5   | 9,5  |
| Cylinder pushing force [kN] bei 200 bar  | 39  | 77   |

## LA1400EZ

## LA1700DZ

| Opening width [mm]                       | 1400  | 1700 |
|------------------------------------------|-------|------|
| Weight [kg]                              | 210   | 219  |
| Cylinder clamping force [kN] bei 200 bar | 13,8  | 16,8 |
| Cylinder pushing force [kN] bei 200 bar  | 100,5 | 2x77 |