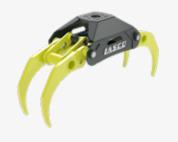

## LA800HZ

LA1000HZ

| Opening width [mm]                       | 800 | 1000 |
|------------------------------------------|-----|------|
| Weight [kg]                              | 61  | 82   |
| Cylinder clamping force [kN] bei 200 bar | 5   | 9,5  |
| Cylinder pushing force [kN] bei 200 bar  | 39  | 77   |