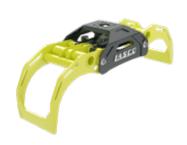

## LA1400EZ

## LA1700DZ

| Opening width [mm]                       | 1400  | 1700 |
|------------------------------------------|-------|------|
| Weight [kg]                              | 210   | 219  |
| Cylinder clamping force [kN] bei 200 bar | 13,8  | 16,8 |
| Cylinder pushing force [kN] bei 200 bar  | 100,5 | 2x77 |